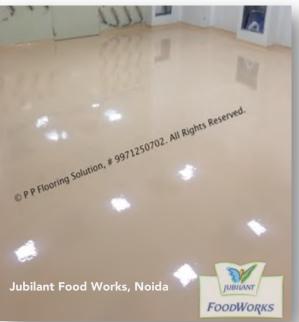

## EPOXY FLOORING

<u>Epoxy Flooring</u> is cost effective and used extensively for providing clean as well as pleasant look at surface. Being Solvent free its environmental and health friendly, can be used in pharmaceuticals and food industries as well. Innovative formulated materials ensure quality and customer satisfaction.

### **Our Real Site Images**

ORDNANCE FACTORY BOARD

MINISTRY OF DEFENCE, GOI

positive results for life

121

**CEVA Logistics** 