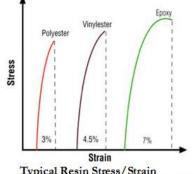

#### Application:

- √ Heavy Industries
- ✓ Ship Industries
- ✓ Aeronautics
- √ Laboratory
- ✓ Automobile Industries
- ✓ Hospital and Health Care
- ✓ Education

Typical FRP Stress/Strain Graph

Typical Resin Stress/Strain Curves (Post-Cured for 5 hrs & 176°F)