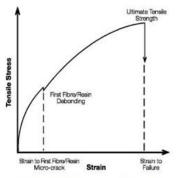

#### Application:

- √ Heavy Industries
- ✓ Ship Industries
- ✓ Aeronautics
- √ Laboratory
- ✓ Automobile Industries
- ✓ Hospital and Health Care
- ✓ Education

Typical FRP Stress/Strain Graph

Typical Resin Stress/Strain Curves (Post-Cured for 5 hrs & 176°F)