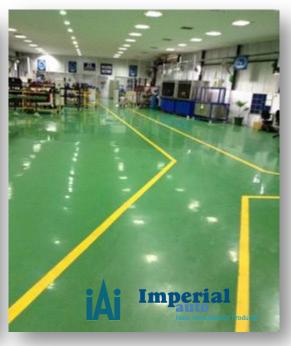

### ANTI STATIC/ ESD FLOORING

Electro Static Discharge (ESD) is the transfer of an electrostatic charge between two objects. This is a very rapid event that happens when two objects with different electrical potentials come into direct contact with each other. This charging results in one object gaining electrons on its surface area to become negatively charged, whilst the other object loses electrons from its surface area and therefore becomes positively charged. The creation of an electrical discharge by this contact and separation of objects is known as triboelectrical charging, which also explains the small static electric shock you may receive from touching certain objects.

#### Key features

- ✓ Continuous static dissipation
- √ Compressive strength higher than concrete
- ✓ Zero-seam flooring

ESD is a conductive flooring system where the surface resistivity is within the range of 25000 (2.5 x10^4) and 10,00,000 (10^6) ohms. ESD 108 is a static dissipative flooring system where the surface resistivity is within the range of  $1x 10^6$  and  $1x 10^9$  ohms

### **Our Real Site Images**

ORDNANCE FACTORY BOARD

MINISTRY OF DEFENCE, GOI

positive results for life

121

**CEVA Logistics** 