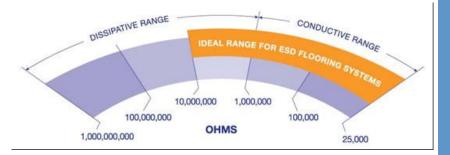

#### Key features

- ✓ Continuous static dissipation
- √ Compressive strength higher than concrete
- ✓ Zero-seam flooring

ESD is a conductive flooring system where the surface resistivity is within the range of 25000 (2.5 x10^4) and 10,00,000 (10^6) ohms. ESD 108 is a static dissipative flooring system where the surface resistivity is within the range of  $1x 10^6$  and  $1x 10^9$  ohms