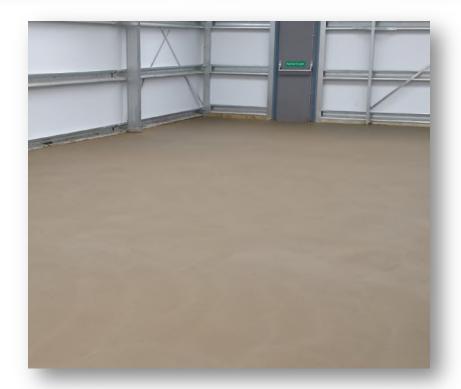

<sup>\*</sup>Available in all shades

Screed helps for levelling and smoothing the surface and make strong base for epoxy, top coat, can capable to withstand extremely high loading, wear chemicals resistance. Screeding is normally done on floors where time is a big constraint and cement repair are not possible.. For best result the surface must be absolutely dry before its application. Screeding can be done in range of thicknesses from 1mm to 15mm depending on floor conditions and requirement.

### **Our Real Site Images**

ORDNANCE FACTORY BOARD

MINISTRY OF DEFENCE, GOI

positive results for life

121

**CEVA Logistics** 