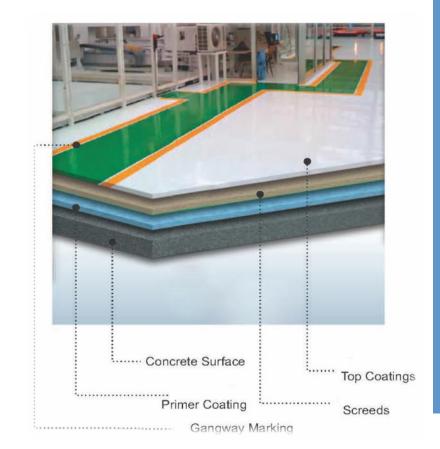

<sup>\*</sup>Available in all shades

Screed helps for levelling and smoothing the surface and make strong base for epoxy, top coat, can capable to withstand extremely high loading, wear chemicals resistance. Screeding is normally done on floors where time is a big constraint and cement repair are not possible.. For best result the surface must be absolutely dry before its application. Screeding can be done in range of thicknesses from 1mm to 15mm depending on floor conditions and requirement.