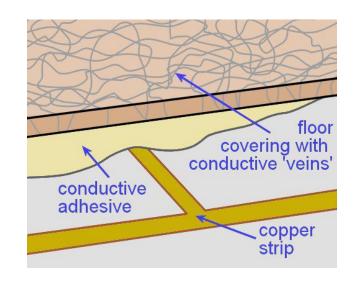

### ANTI STATIC/ ESD FLOORING

Electro Static Discharge (ESD) is the transfer of an electrostatic charge between two objects. This is a very rapid event that happens when two objects with different electrical potentials come into direct contact with each other. This charging results in one object gaining electrons on its surface area to become negatively charged, whilst the other object loses electrons from its surface area and therefore becomes positively charged. The creation of an electrical discharge by this contact and separation of objects is known as triboelectrical charging, which also explains the small static electric shock you may receive from touching certain objects.

An ESD event basically produces a spark (a micro-lightning bolt in effect), which passes from one charged conductive surface to another. This incredibly rapid transfer of what had previously been a static (nonmoving) charge can cause explosions, create heat, light and even sounds. It is this potentially unseen, unfelt or unheard 'micro lightning' or spark without warning that must be prevented or controlled. the coating shall meet the following objectives:

#### Key features

- ✓ Continuous static dissipation
- √ Compressive strength higher than concrete
- ✓ Zero-seam flooring

ESD is a conductive flooring system where the surface resistivity is within the range of 25000 (2.5 x10^4) and 10,00,000 (10^6) ohms. ESD 108 is a static dissipative flooring system where the surface resistivity is within the range of  $1x 10^6$  and  $1x 10^9$  ohms